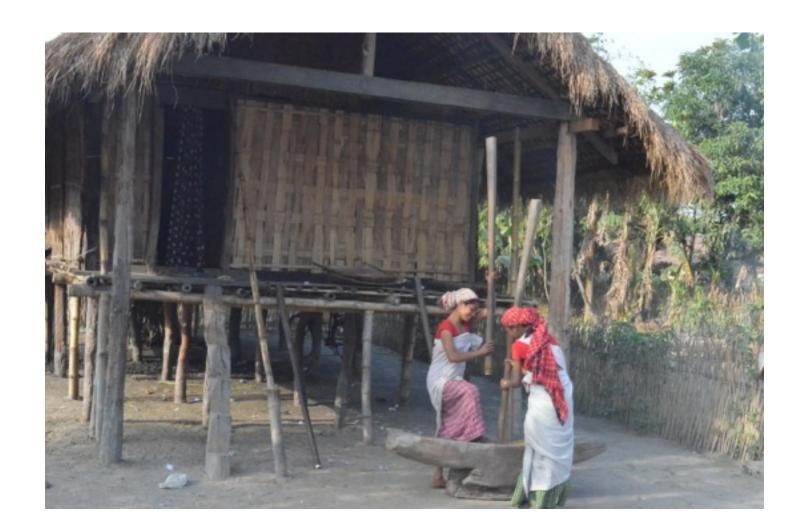

#### KIRIVONG ADP, CAMBODIA 2012

I visited Kirivong ADP, Takeo Cambodia in 2010 and 2012 to see my sponsored children.

The first trip in 2010 was to Bati ADP where my sponsored child, Da was taken from her hometown, Kirivong to Bati.

#### About Kirivong ADP

It was a journey of transformation for me, a child sponsor who came from the city and had little or no idea of how villagers lived..no matter how many times I watched news and read them on the papers. The experience to Bati and later to Kirivong in 2012, left a deep impact on me.