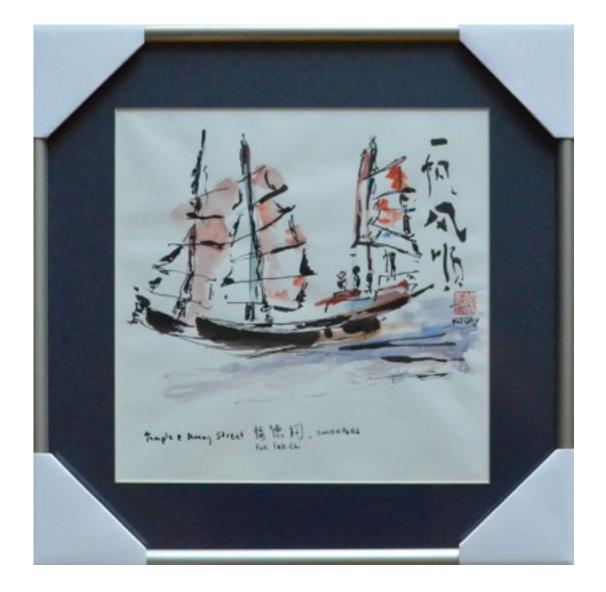

# **PAINTING #39** 35.5X35.5CM SGD\$450

一路顺风, HAVE A SAFE JOURNEY, RAILWAY TRACK, UPPER BT TIMAH, SINGAPORE, 2014

#### PAINTING #40 35.5X35.5CM SGD\$450

一帆风顺, SMOOTH SAILING, TEMPLE@AMOY STREET, SINGAPORE, 2014

(SOLD!)