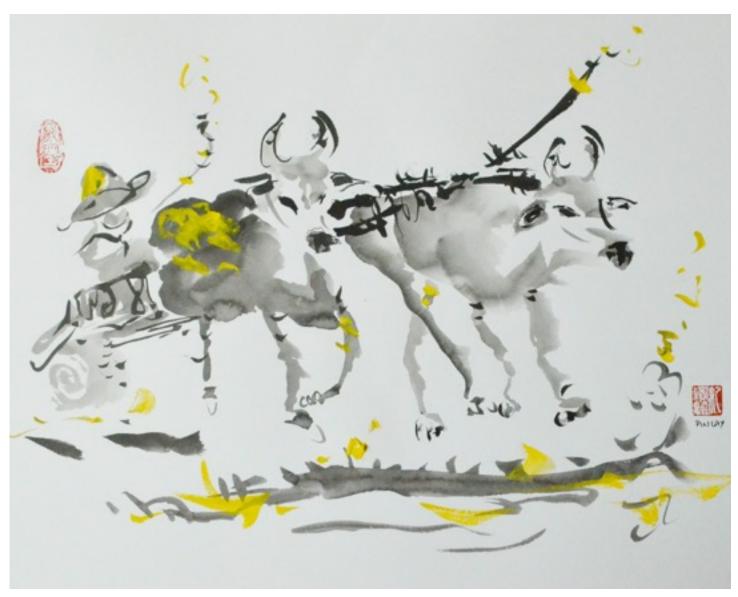

#### KIRIVONG ADP, CAMBODIA 2012

I visited Kirivong ADP, Takeo Cambodia in 2010 and 2012 to see my sponsored children.

The first trip in 2010 was to Bati ADP where my sponsored child, Da was taken from her hometown, Kirivong to Bati.

When she first saw me, she was feeling sick from her car ride and had just vomitted on her 3 hour journey.

Little did I know then that it was her first car ride and the roads were really bumpy.

More stories and pix at

### PAINTING #1 56X74CM

SGD\$2000 (SOLD!)

(2010 Trip)

(<u>2012 Trip</u>)

#### About Kirivong ADP

It was a journey of transformation for me, a child sponsor who came from the city and had little or no idea of how villagers lived..no matter how many times I watched news and read them on the papers. The experience to Bati and later to Kirivong in 2012, left a deep impact on me.

The paintings for Kirivong and many others in the ADP is my way to tell the story through my brush.

74X56CM SGD\$2000 (SOLD!)