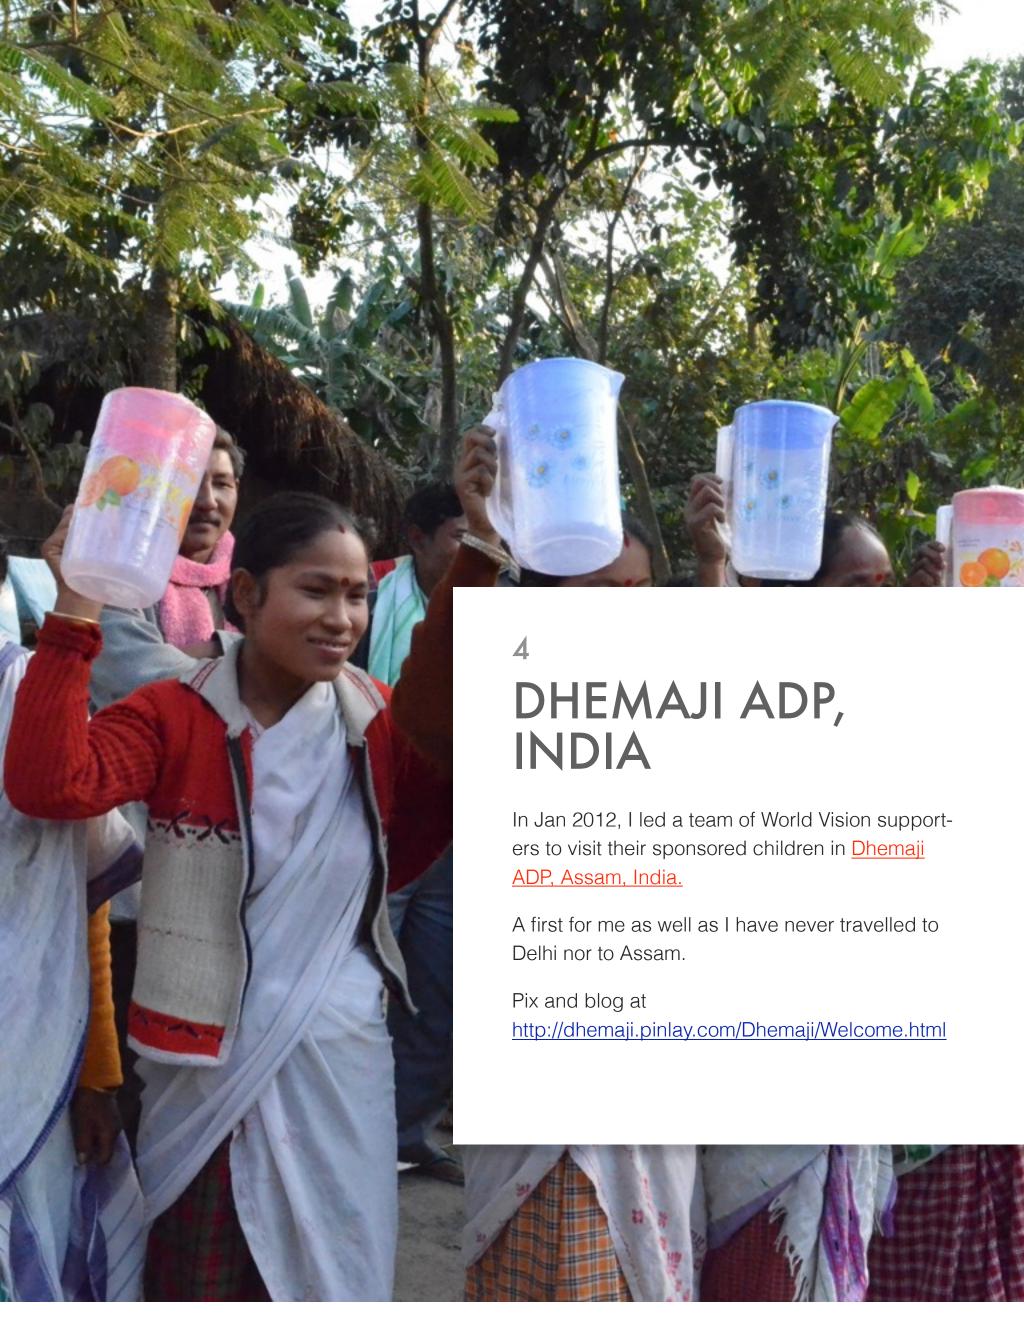

#### KIRIVONG ADP, CAMBODIA 2012

I visited Kirivong ADP, Takeo Cambodia in 2010 and 2012 to see my sponsored children.

The first trip in 2010 was to Bati ADP where my sponsored child, Da was taken from her hometown, Kirivong to Bati.

When she first saw me, she was feeling sick from her car ride and had just vomitted on her 3 hour journey.

Little did I know then that it was her first car ride and the roads were really bumpy.

More stories and pix at

#### About Kirivong ADP

It was a journey of transformation for me, a child sponsor who came from the city and had little or no idea of how villagers lived..no matter how many times I watched news and read them on the papers. The experience to Bati and later to Kirivong in 2012, left a deep impact on me.