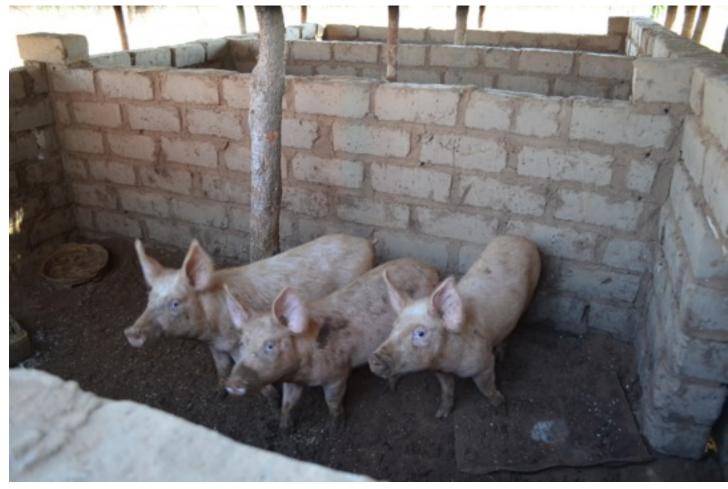

#### PAINTING #14 74X56CM SGD\$2000

The ADP was also filled with the most happy of faces and from out of the bushes little children will run out!

http://zambia2013.pinlay.com/Zambia\_2013/Wel come.html

**PAINTING** #15 74X56CM SGD\$2000 (SOLD!)