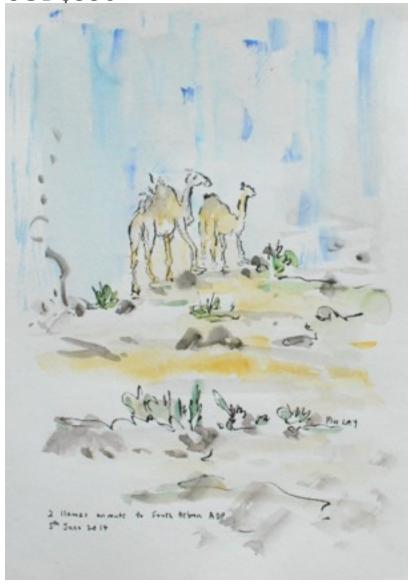

## PAINTING #26 32.5X41CM SGD\$550

ROSES@CAFE SIMA, BETHLEHEM (SOLD!)

**PAINTING** #27 25X31.5CM SGD\$400

#28 32.5X41CM SGD\$550

CAMELS OR LAMAS ENROUTE TO SOUTH HEBRON ADP (SOLD!)

A TYPICAL HOUSE WITH WATER TANKS ON TOP, BETHLEHEM (SOLD!)