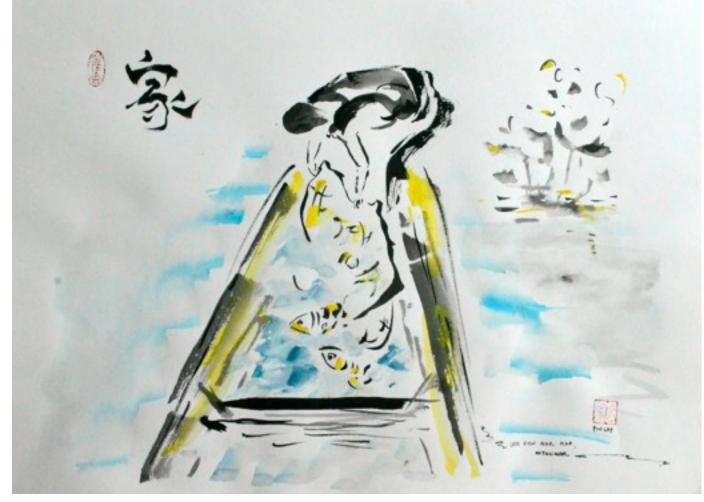

让知一概名为《家》的作品,是北京程两 年報到访察境事,指下当地的椅子衣汤、花依

地面亿汉:"爱得那个两些很可爱。有些 者的衣服,有鸭子也洗阅染业过,布品种但禁 带又纯朴的感觉,家就是让你感到温馨的地 力、像那个地方是自地人的家,希望购买过超 展的人,也可以感受到家的温暖。

另一編創、是她同年前去印度。看到村民 一大堆木材顶在丢上走向乔末目的前面。有

这对我们就市人资言、基个保有罪的新 **尤其我们也不懂得像他们那样。把东西**该