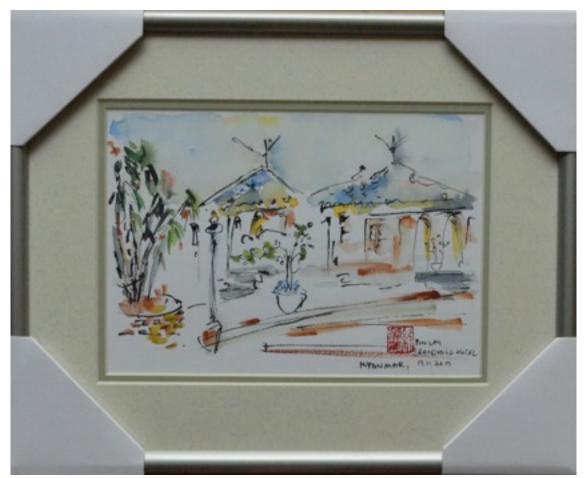

#### PAINTING #33 31.5X25CM SGD\$400

GRANDHILL HOTEL, MYANMAR 2013

SHWEDAGAN PAGODA, MYANMAR, 2013 (SOLD!)

PAINTING #34 25X31.5CM SGD\$400