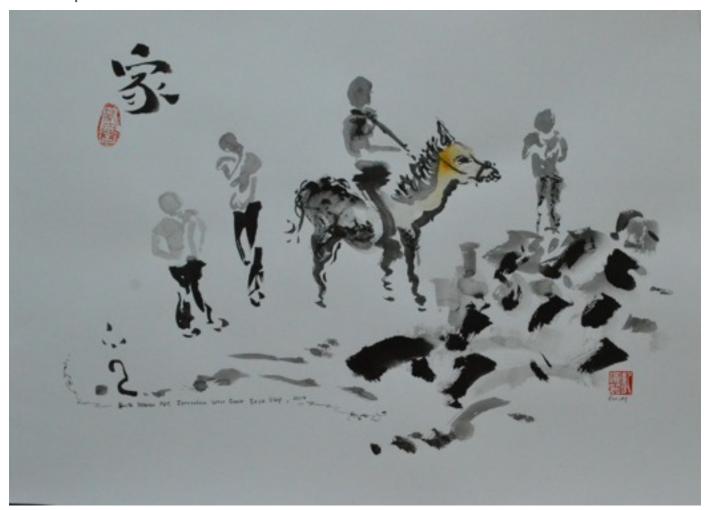

让知一概名为《家》的作品,是北京程两 年報到访察境事,指下当地的椅子衣汤、花依

地面亿汉:"爱得那个两些很可爱。有些 者的衣服,有鸭子也洗阅染业过,布品种但禁 带又纯朴的感觉,家就是让你感到温馨的地 力、像那个地方是自地人的家,希望购买过超 展的人,也可以感受到家的温暖。

另一編創、是她同年前去印度。看到村民 一大堆木材顶在丢上走向乔末目的前面。有

这对我们就市人资言、基个保有罪的新 **尤其我们也不懂得像他们那样。把东西**该