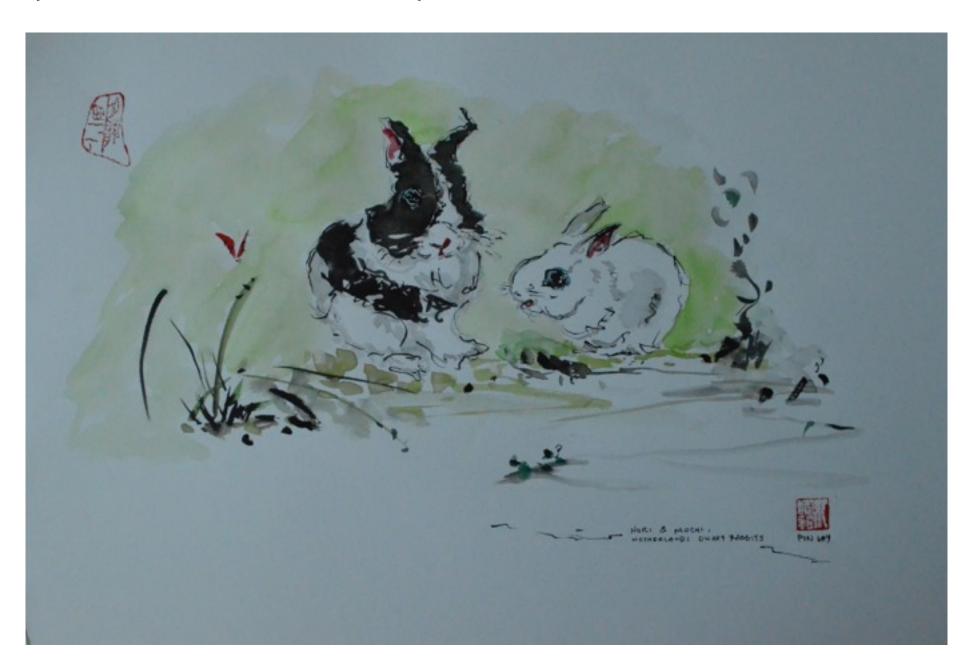

#### PAINTING #20 74X56CM SGD\$2000

NORI AND MOCHI, NETHERLAND DWARF RABBITS (MY NIECE'S JOYCE PETS)