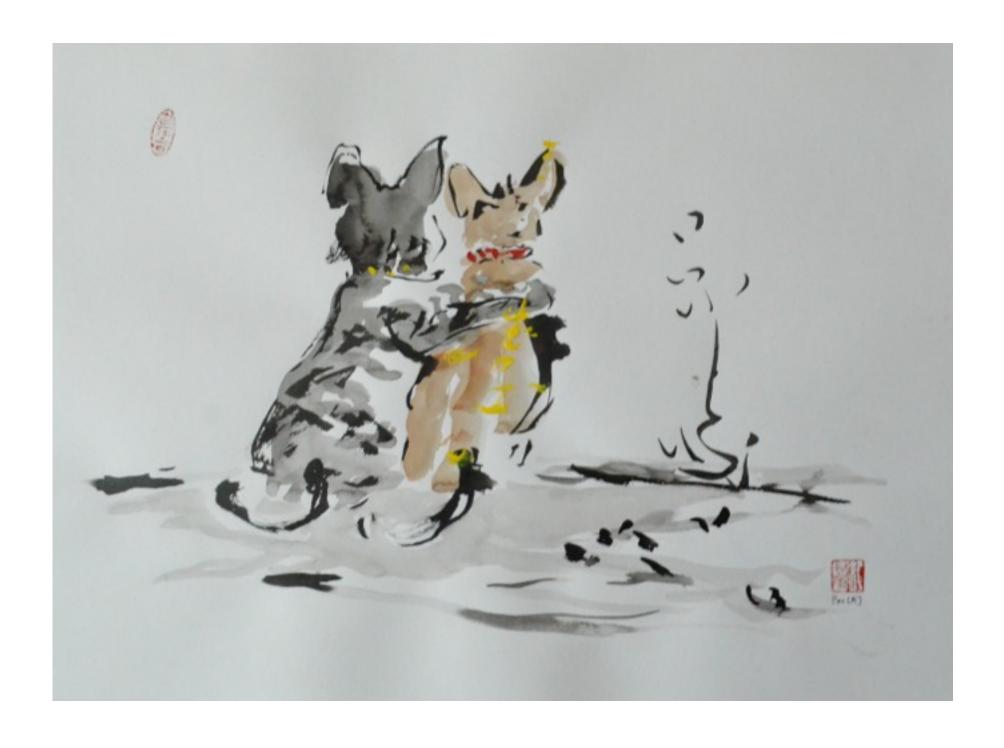

# A TRIBUTE TO ALL ANIMAL LOVERS AND TO MY CREATOR GOD 以马内利 GOD IS WITH US

#### PAINTING #20 74X56CM SGD\$2000

NORI AND MOCHI, NETHERLAND DWARF RABBITS (MY NIECE'S JOYCE PETS)