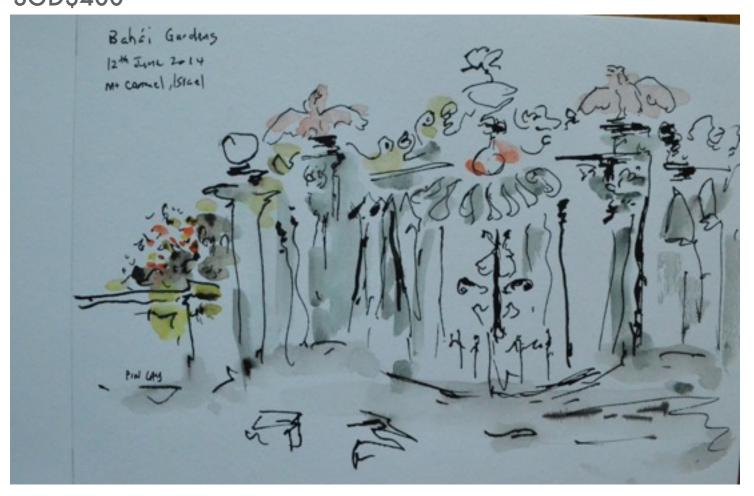

#### PAINTING #30 31.5X25CM SGD\$400

BAHAI GARDENS, MOUNT CARMEL WHERE WE COULD NOT ENTER THE GATES...