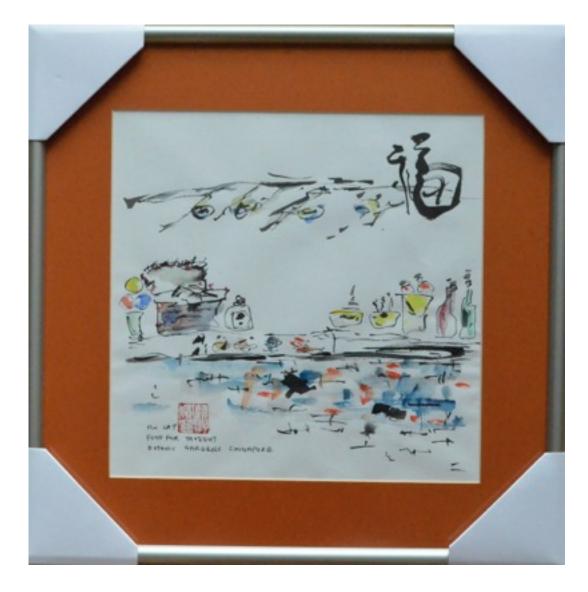

# **PAINTING #38** 35.5X35.5CM SGD\$450

福, FOOD FOR THOT, SINGAPORE BOTANIC GARDENS, 2014

(SOLD!)