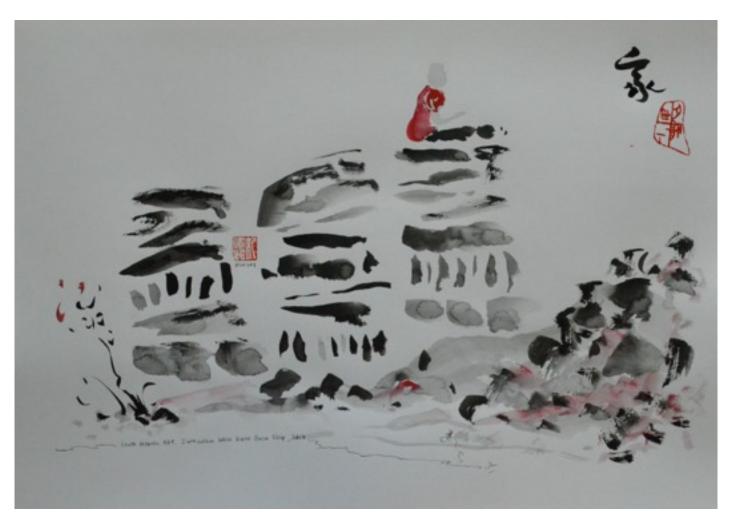

让知一概名为《家》的作品,是北京程两 年報到访察境事,指下当地的椅子衣汤、花依

地面亿汉:"爱得那个两些很可爱。有些 者的衣服,有鸭子也洗阅染业过,布品种但禁 带又纯朴的感觉,家就是让你感到温馨的地 力、像那个地方是自地人的家,希望购买过超 展的人,也可以感受到家的温暖。

另一編創、是她同年前去印度。看到村民 一大堆木材顶在丢上走向乔末目的前面。有

这对我们就市人资言、基个保有罪的新 **尤其我们也不懂得像他们那样。把东西**该