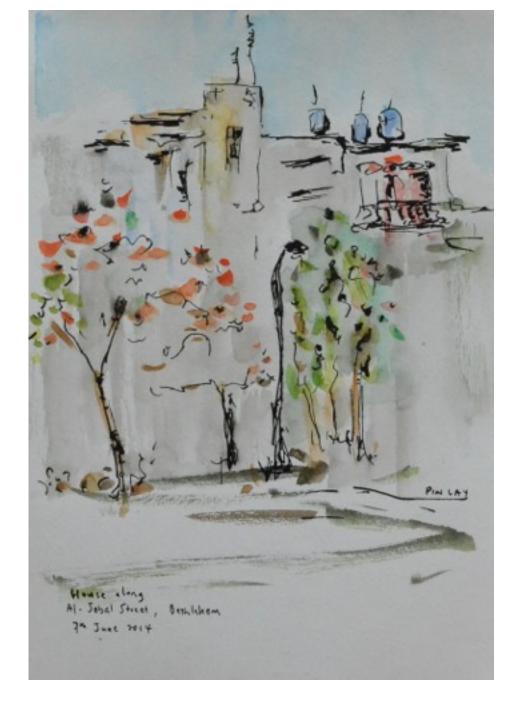

## PAINTING #26 32.5X41CM SGD\$550

ROSES@CAFE SIMA, BETHLEHEM (SOLD!)

**PAINTING** #27 25X31.5CM SGD\$400

#28 32.5X41CM SGD\$550

CAMELS OR LAMAS ENROUTE TO SOUTH HEBRON ADP (SOLD!)

A TYPICAL HOUSE WITH WATER TANKS ON TOP, BETHLEHEM (SOLD!)