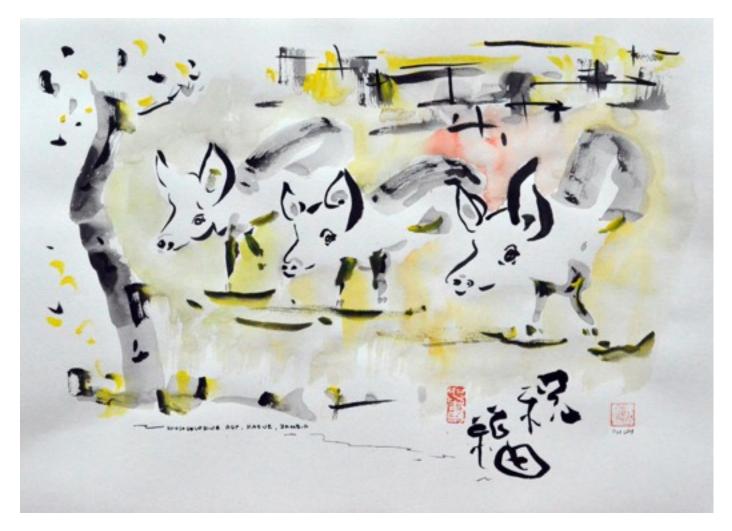

#### PAINTING #14 74X56CM SGD\$2000

The ADP was also filled with the most happy of faces and from out of the bushes little children will run out!

http://zambia2013.pinlay.com/Zambia\_2013/Wel come.html

**PAINTING** #15 74X56CM SGD\$2000 (SOLD!)