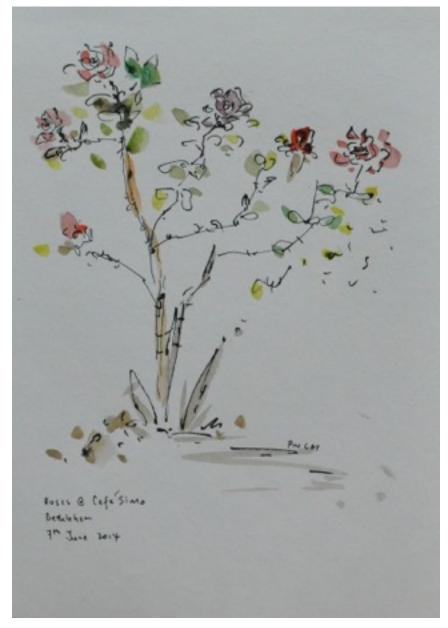

## PAINTING #26 32.5X41CM SGD\$550

ROSES@CAFE SIMA, BETHLEHEM (SOLD!)

**PAINTING** #27 25X31.5CM SGD\$400

#28 32.5X41CM SGD\$550

CAMELS OR LAMAS ENROUTE TO SOUTH HEBRON ADP (SOLD!)

A TYPICAL HOUSE WITH WATER TANKS ON TOP, BETHLEHEM (SOLD!)