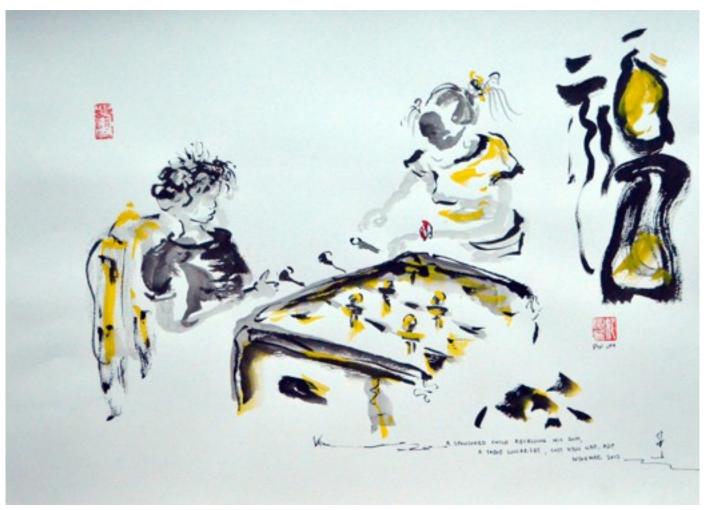

#### PAINTING #14 74X56CM SGD\$2000

The ADP was also filled with the most happy of faces and from out of the bushes little children will run out!

http://zambia2013.pinlay.com/Zambia\_2013/Wel come.html

**PAINTING** #15 74X56CM SGD\$2000 (SOLD!)