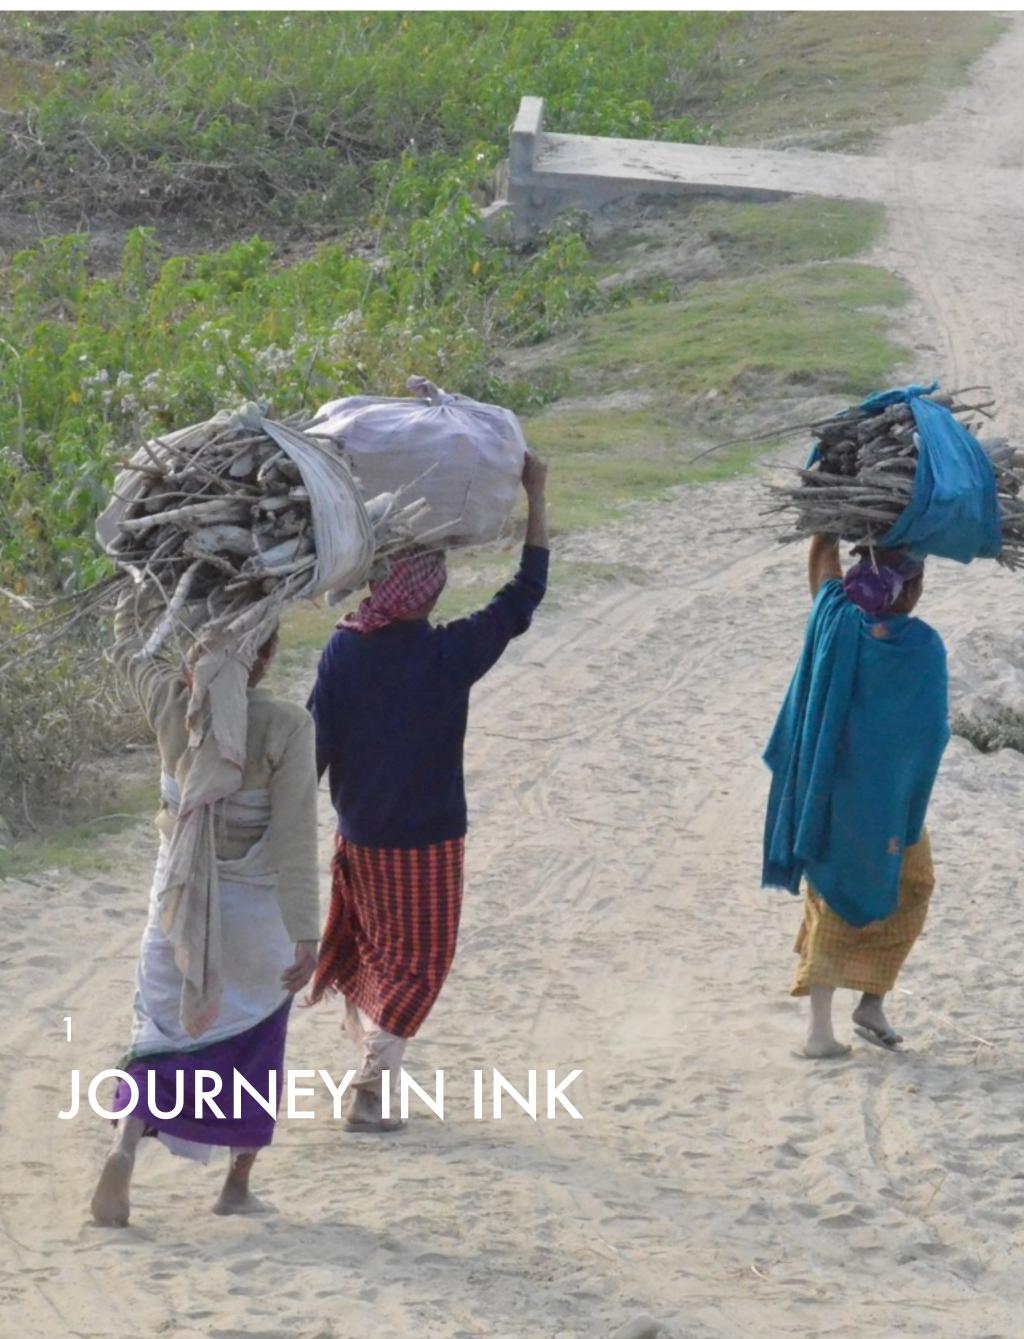

## JOURNEY IN INK 知己。墨。若悟

CHI PIN LAY 紀濱麗

#### Journey In Ink 知己。墨。若悟

A solo ink exhibition by Chi Pin Lay 紀濱麗, a child sponsor who just wants to do a bit more.

Journey in Ink 知己。墨。若悟" is a journey of self discovery through Chinese ink that documents my trips to World Vision communities in Cambodia, Myanmar, Jerusalem, Zambia and India during 2009-2014. My art works highlight the beauty of the rural landscape, the villagers and their animals.

The trips have taken me to places I have never dreamt of going. Chinese ink has become a medium for me to connect with my roots and to express the cultural diversity of these communities. It is with a sense of abundance, gratitude and joy as I finished each painting.

Through the exhibition, I hope you can experience the beauty of these communities and the joy of being a child sponsor. Help a child in the World Vision ADP make his or her dream come true. Fifty percent of the proceeds from the sale of my art works will be donated to World Vision.