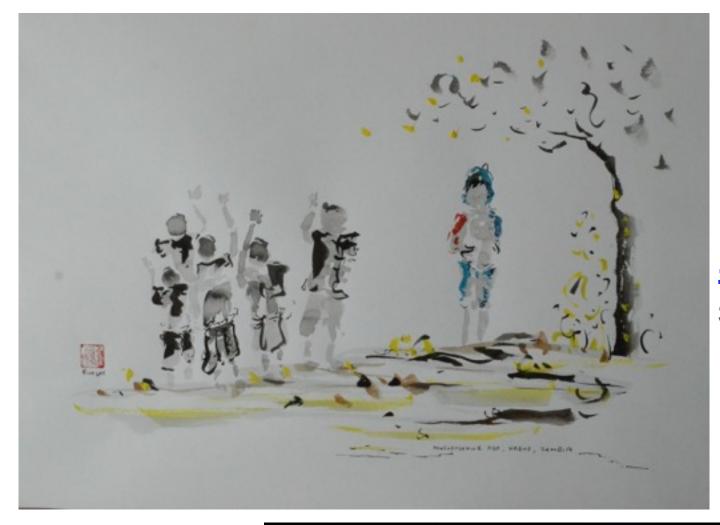

#### PAINTING #14 74X56CM SGD\$2000

The ADP was also filled with the most happy of faces and from out of the bushes little children will run out!

http://zambia2013.pinlay.com/Zambia\_2013/Wel come.html

**PAINTING** #15 74X56CM SGD\$2000 (SOLD!)