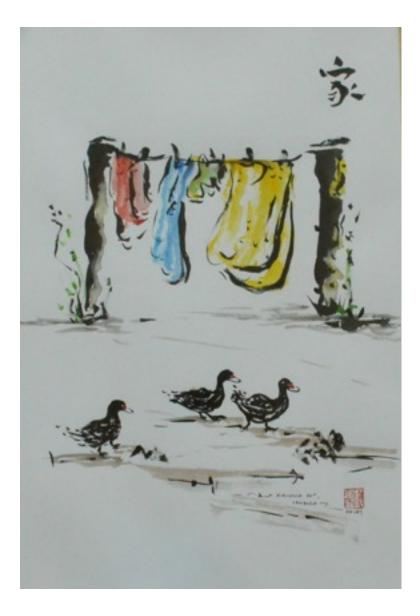

让知一概名为《家》的作品,是北京程两 年報到访察境事,指下当地的椅子衣汤、花依

地面亿汉:"爱得那个两些很可爱。有些 者的衣服,有鸭子也洗阅染业过,布品种但禁 带又纯朴的感觉,家就是让你感到温馨的地 力、像那个地方是自地人的家,希望购买过超 展的人,也可以感受到家的温暖。

另一編創、是她同年前去印度。看到村民 一大堆木材顶在丢上走向乔末目的前面。有

这对我们就市人资言、基个保有罪的新 **尤其我们也不懂得像他们那样。把东西**该