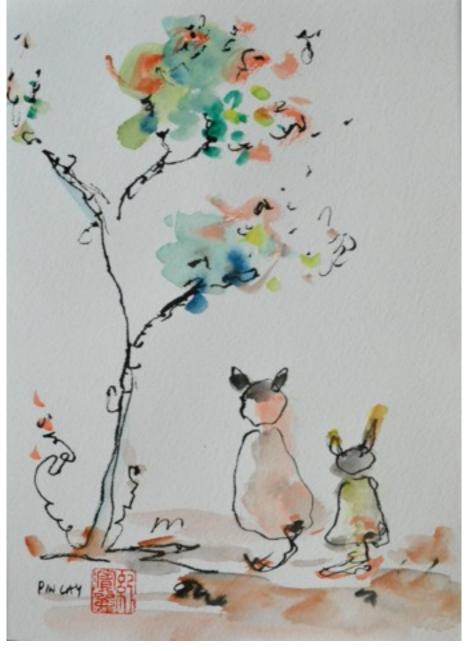

#### PAINTING #31 34X34CM SGD\$450

乐 JOY TREE AT NUS BT TIMAH CAMPUS, 2013

NUBIAN VULTURE, KENYA (SOLD!)

PAINTING #32 31.5X25CM SGD\$400