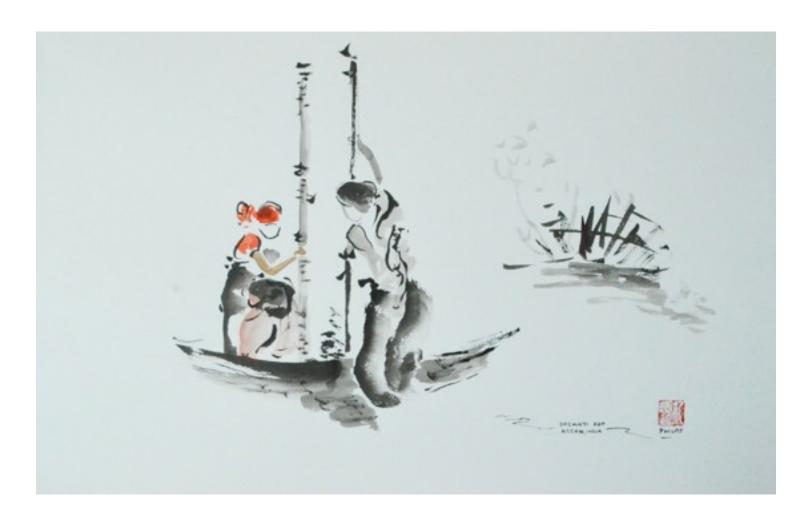

#### KIRIVONG ADP, CAMBODIA 2012

I visited Kirivong ADP, Takeo Cambodia in 2010 and 2012 to see my sponsored children.

The first trip in 2010 was to Bati ADP where my sponsored child, Da was taken from her hometown, Kirivong to Bati.

When she first saw me, she was feeling sick from her car ride and had just vomitted on her 3 hour journey.

Little did I know then that it was her first car ride and the roads were really bumpy.

More stories and pix at

### PAINTING #1 56X74CM

SGD\$2000 (SOLD!)

(2010 Trip)

(<u>2012 Trip</u>)

#### About Kirivong ADP

It was a journey of transformation for me, a child sponsor who came from the city and had little or no idea of how villagers lived..no matter how many times I watched news and read them on the papers. The experience to Bati and later to Kirivong in 2012, left a deep impact on me.