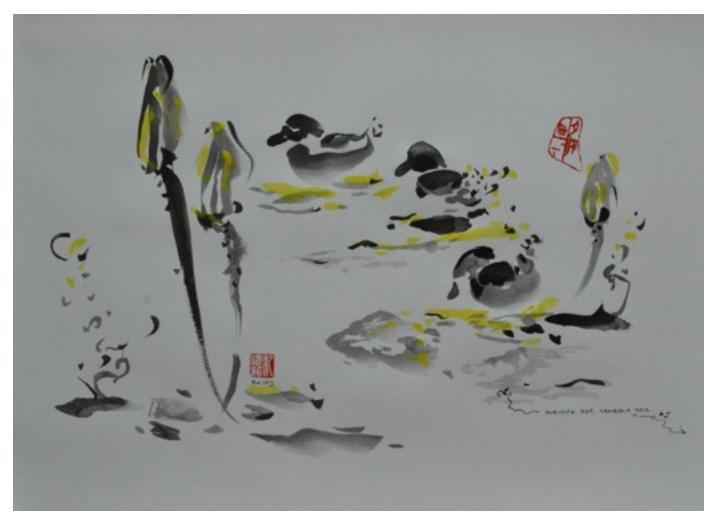

irivong to Bati.

When she first saw me, she was feeling sick from her car ride and had just vomitted on her 3 hour journey.

Little did I know then that it was her first car ride and the roads were really bumpy.

More stories and pix at



### PAINTING #1 56X74CM

SGD\$2000 (SOLD!)

(2010 Trip)

(<u>2012 Trip</u>)

#### About Kirivong ADP

It was a journey of transformation for me, a child sponsor who came from the city and had little or no idea of how villagers lived..no matter how many times I watched news and read them on the papers. The experience to Bati and later to Kirivong in 2012, left a deep impact on me.

The paintings for Kirivong and many others in the ADP is my way to tell the story through my brush.

74X56CM SGD\$2000 (SOLD!)





## PAINTING #3

74X56CM SGD\$2000 (SOLD!)









PAINTING #4 74X56CM SGD\$2000



# PAINTING #5 74X56CM

#### SGD\$2000





#6 74X56CM

SGD\$2000





### #**7** 74X56CM

SGD\$2000







#8 74X56CM SGD\$2000





**#9** 74X56CM SGD\$2000





#### PAINTING #10 74X56CM SGD\$2000







#### PAINTING #11 74X56CM SGD\$2000





## PAINTING #12 74X56CM SGD\$2000 (SOLD!)





## PAINTING #13 74X56CM SGD\$2000





#### PAINTING #14 74X56CM SGD\$2000







The ADP was also filled with the most happy of faces and from out of the bushes little children will run out!

http://zambia2013.pinlay.com/Zambia\_2013/Wel come.html



**PAINTING** #15 74X56CM SGD\$2000 (SOLD!)



#### PAINTING #16 74X56CM SGD\$2000





#### PAINTING #17 74X56CM SGD\$2000







## **PAINTING** #18 56X74CM

饮水思顏 SGD\$2000 GRATEFUL TO MY MATERNAL GRANDFATHER, GA