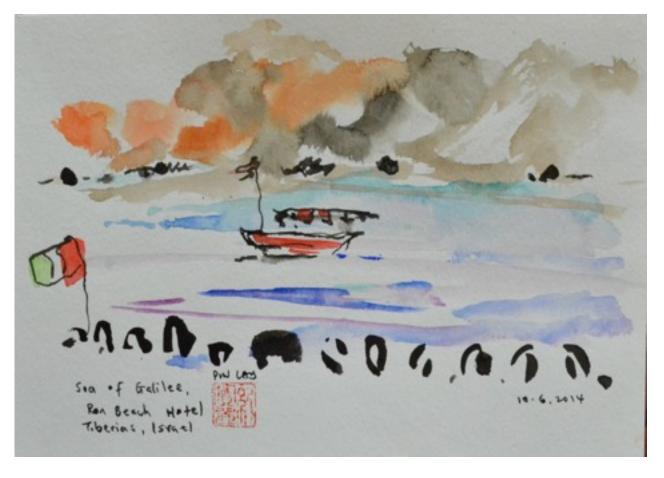

### PAINTING #22

25X31.5CM SGD\$400

CAFE SIMA, A 5 MINS WALK FROM SHEPHERD PLAZA, WAS A CAFE THAT WAS FREQUENTED BY US. BETHLEHEM (SOLD!)

SEA OF GALILEE AS SEEN FROM MY BALCONY WINDOW, RON BEACH HOTEL, TIBERIAS