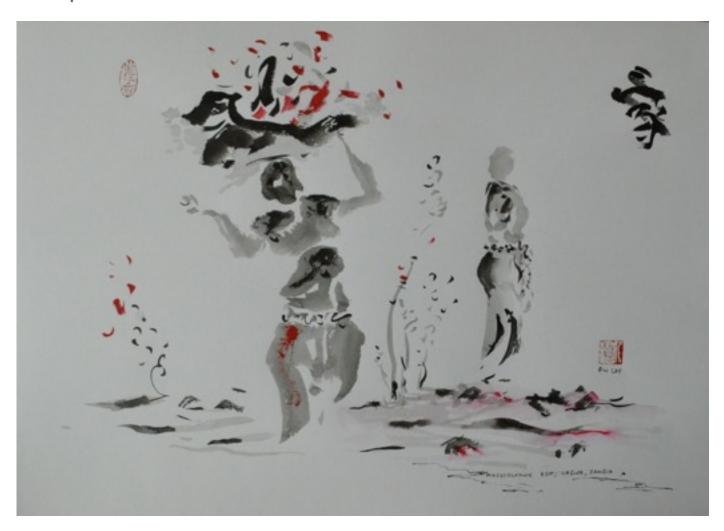

还有一幅而作。是在印度的两个小路、地 在两年类徵成的"木柴"也料旁边。

"是们可以将牛类循环为有效的燃料、灰口收费用水墨商等出它的美,代表了某中的希

从世界官等会的按访之物,处其能发现为 地的小便属然穷。但他们和家人在一起。就是一种快乐,目于我朴识满足、那也是一种快