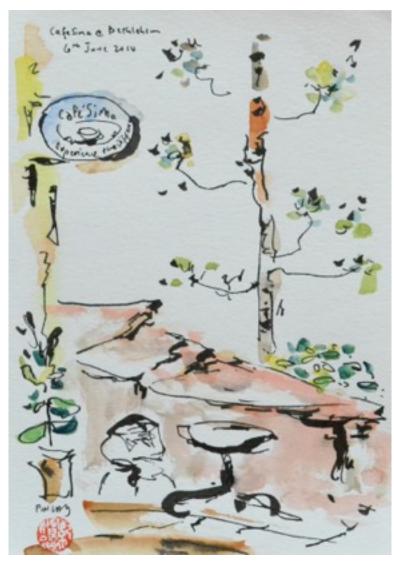

### PAINTING #22

25X31.5CM SGD\$400

CAFE SIMA, A 5 MINS WALK FROM SHEPHERD PLAZA, WAS A CAFE THAT WAS FREQUENTED BY US. BETHLEHEM (SOLD!)

SEA OF GALILEE AS SEEN FROM MY BALCONY WINDOW, RON BEACH HOTEL, TIBERIAS