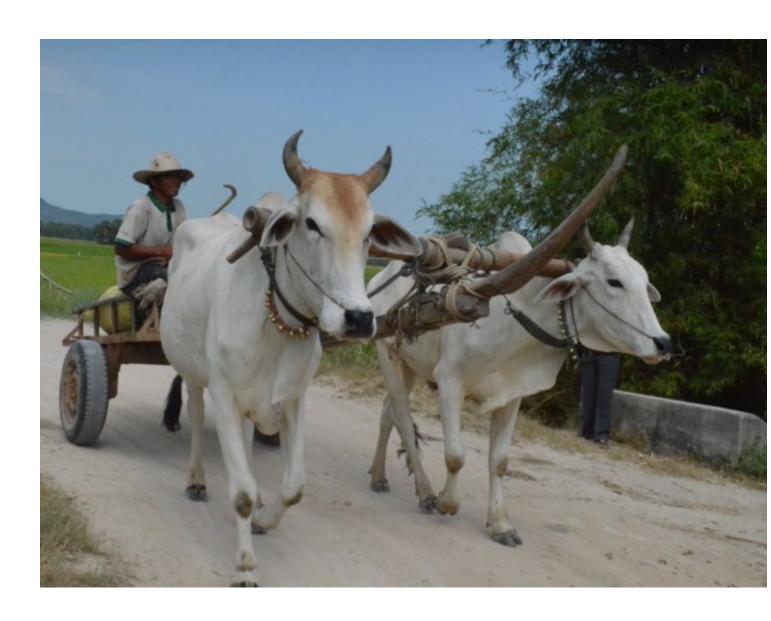

#### KIRIVONG ADP, CAMBODIA 2012

I visited Kirivong ADP, Takeo Cambodia in 2010 and 2012 to see my sponsored children.

The first trip in 2010 was to Bati ADP where my sponsored child, Da was taken from her hometown, Kirivong to Bati.

When she first saw me, she was feeling sick from her car ride and had just vomitted on her 3 hour journey.

Little did I know then that it was her first car ride and the roads were really bumpy.

More stories and pix at

### PAINTING #1 56X74CM

SGD\$2000 (SOLD!)

(2010 Trip)

(<u>2012 Trip</u>)

#### About Kirivong ADP

It was a journey of transformation for me, a child sponsor who came from the city and had little or no idea of how villagers lived..no matter how many times I watched news and read them on the papers. The experience to Bati and later to Kirivong in 2012, left a deep impact on me.