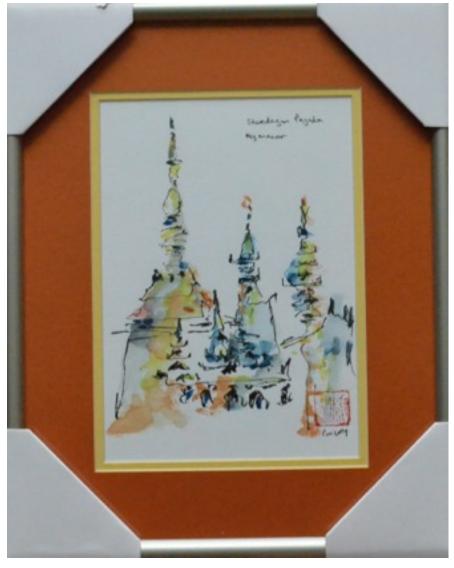

#### PAINTING #33 31.5X25CM SGD\$400

GRANDHILL HOTEL, MYANMAR 2013

SHWEDAGAN PAGODA, MYANMAR, 2013 (SOLD!)

PAINTING #34 25X31.5CM SGD\$400