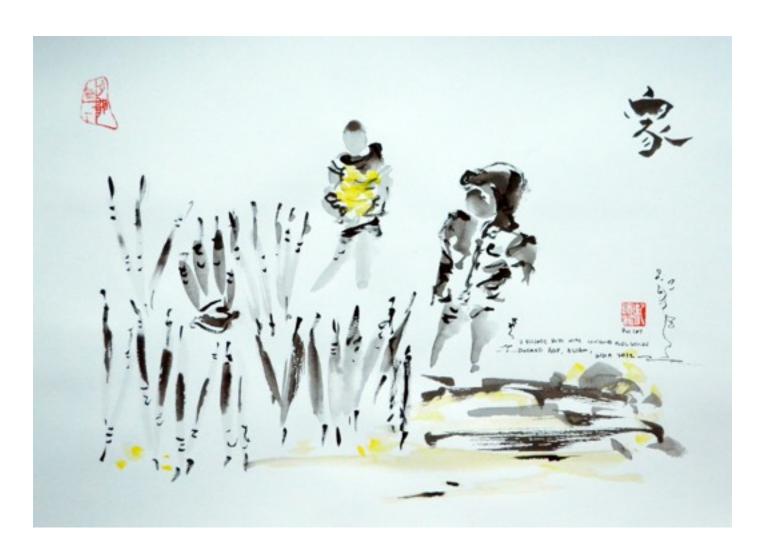

还有一幅而作。是在印度的两个小路、地 在两年类徵成的"木柴"也料旁边。

"是们可以将牛类循环为有效的燃料、灰口收费用水墨商等出它的美,代表了某中的希

从世界官等会的按访之物,处其能发现为 地的小便属然穷。但他们和家人在一起。就是一种快乐,目于我朴识满足、那也是一种快