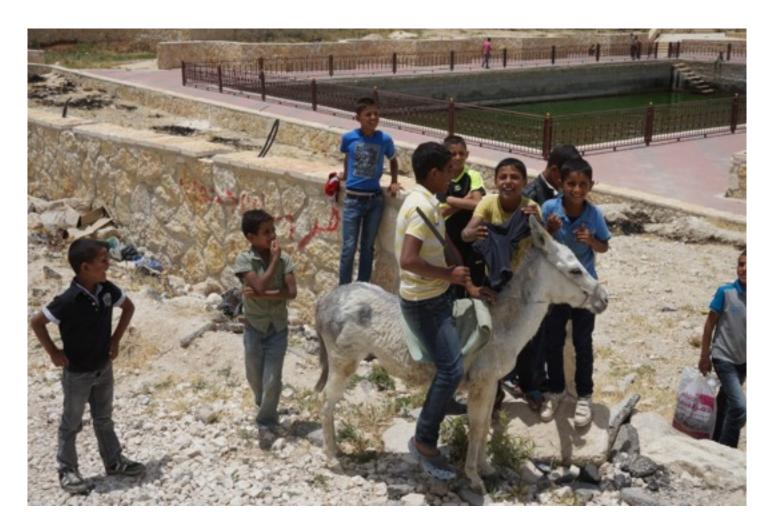

## PAINTING #26 32.5X41CM SGD\$550

ROSES@CAFE SIMA, BETHLEHEM (SOLD!)

**PAINTING** #27 25X31.5CM SGD\$400

#28 32.5X41CM SGD\$550

CAMELS OR LAMAS ENROUTE TO SOUTH HEBRON ADP (SOLD!)

A TYPICAL HOUSE WITH WATER TANKS ON TOP, BETHLEHEM (SOLD!)