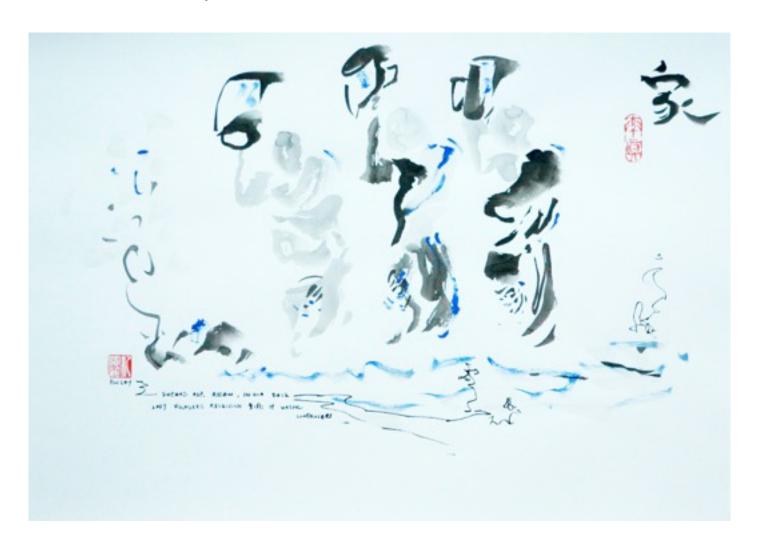

让知一概名为《家》的作品,是北京程两 年報到访察境事,指下当地的椅子衣汤、花依

地面亿汉:"爱得那个两些很可爱。有些 者的衣服,有鸭子也洗阅染业过,布品种但禁 带又纯朴的感觉,家就是让你感到温馨的地 力、像那个地方是自地人的家,希望购买过超 展的人,也可以感受到家的温暖。

另一編創、是她同年前去印度。看到村民 一大堆木材顶在丢上走向乔末目的前面。有

这对我们就市人资言、基个保有罪的新 **尤其我们也不懂得像他们那样。把东西**该