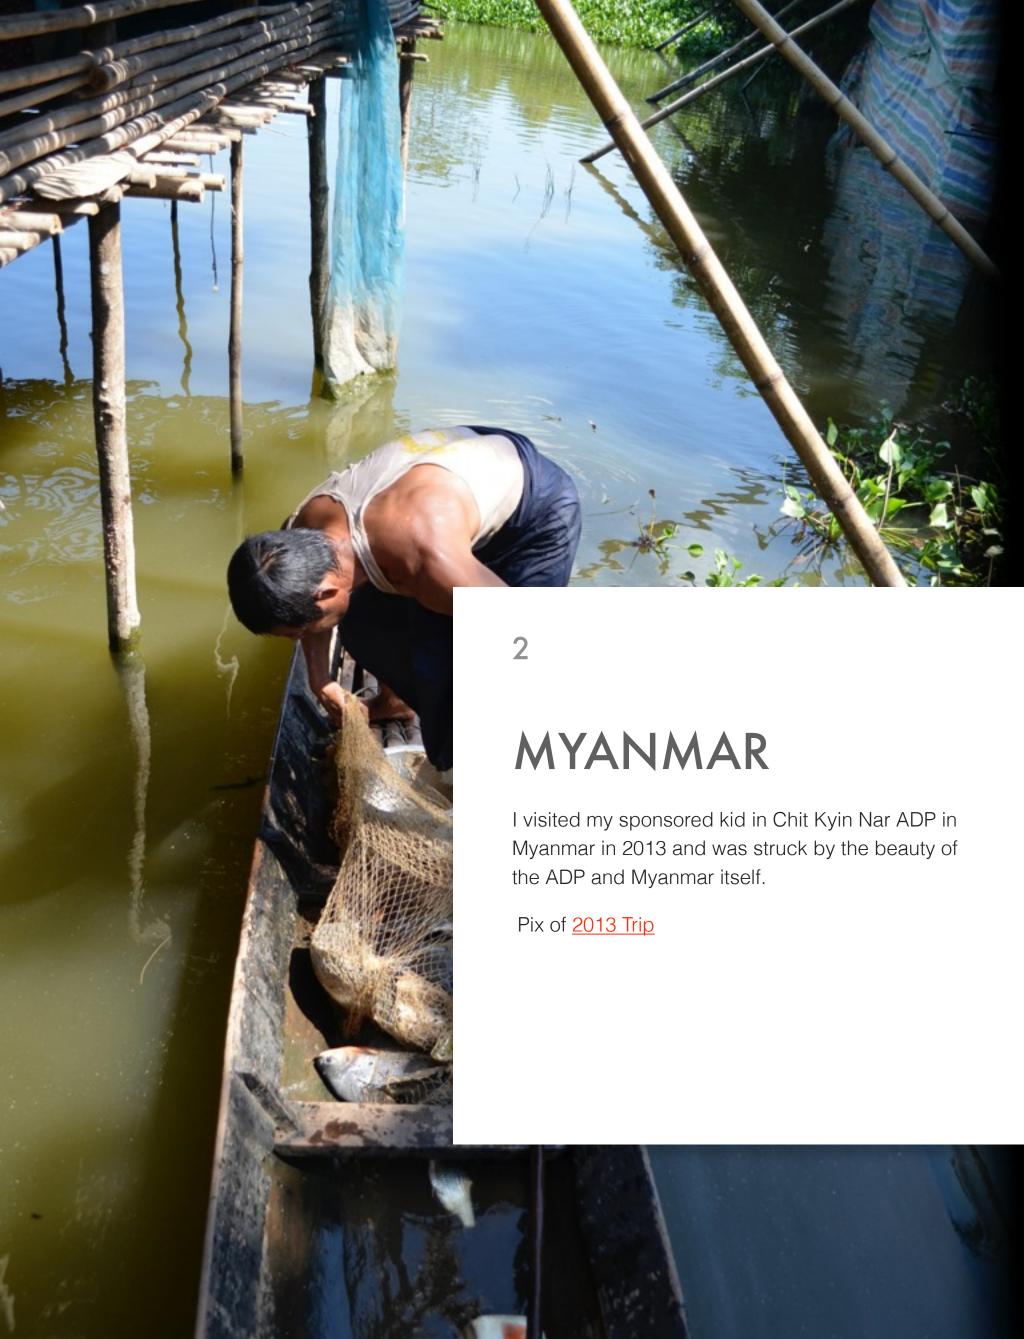

#### KIRIVONG ADP, CAMBODIA 2012

I visited Kirivong ADP, Takeo Cambodia in 2010 and 2012 to see my sponsored children.

The first trip in 2010 was to Bati ADP where my sponsored child, Da was taken from her hometown, Kirivong to Bati.

When she first saw me, she was feeling sick from her car ride and had just vomitted on her 3 hour journey.

Little did I know then that it was her first car ride and the roads were really bumpy.

More stories and pix at

#### About Kirivong ADP

It was a journey of transformation for me, a child sponsor who came from the city and had little or no idea of how villagers lived..no matter how many times I watched news and read them on the papers. The experience to Bati and later to Kirivong in 2012, left a deep impact on me.