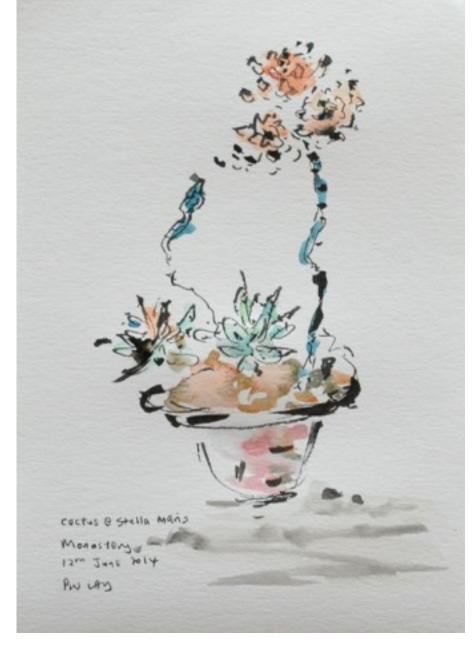

## PAINTING #24 25X31.5CM SGD\$400

CHURCH IN CAPERNAUM, **ISRAEL** (SOLD!)

CACTUS@STELLA MARIS MONASTERY, ISRAEL (SOLD!)

**PAINTING** #25 25X31.5CM SGD\$400