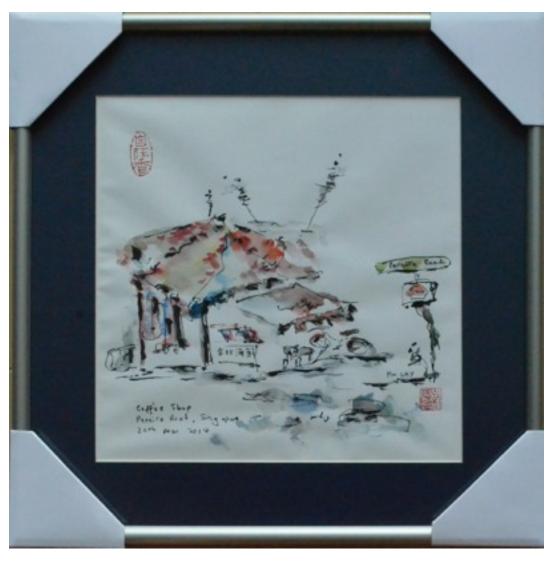

# **PAINTING #37** 35.5X35.5CM SGD\$450

COFFEE SHOP, PEREIRA ROAD, SINGAPORE, 2014

(SOLD!)