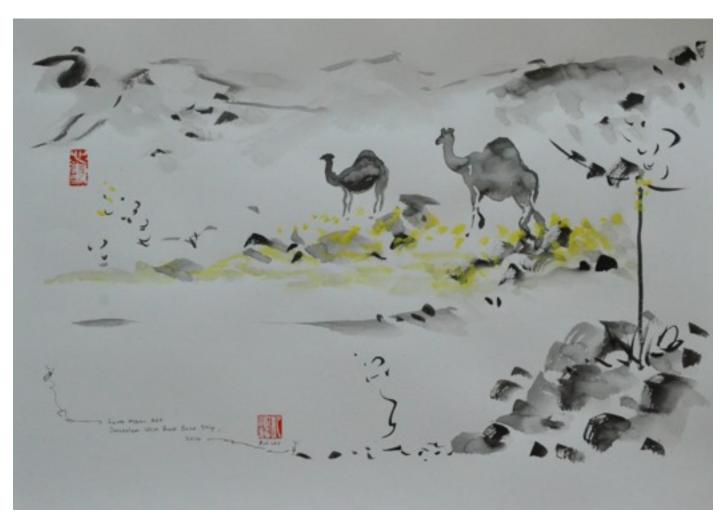

## PAINTING #26 32.5X41CM SGD\$550

ROSES@CAFE SIMA, BETHLEHEM (SOLD!)

**PAINTING** #27 25X31.5CM SGD\$400

#28 32.5X41CM SGD\$550

CAMELS OR LAMAS ENROUTE TO SOUTH HEBRON ADP (SOLD!)

A TYPICAL HOUSE WITH WATER TANKS ON TOP, BETHLEHEM (SOLD!)