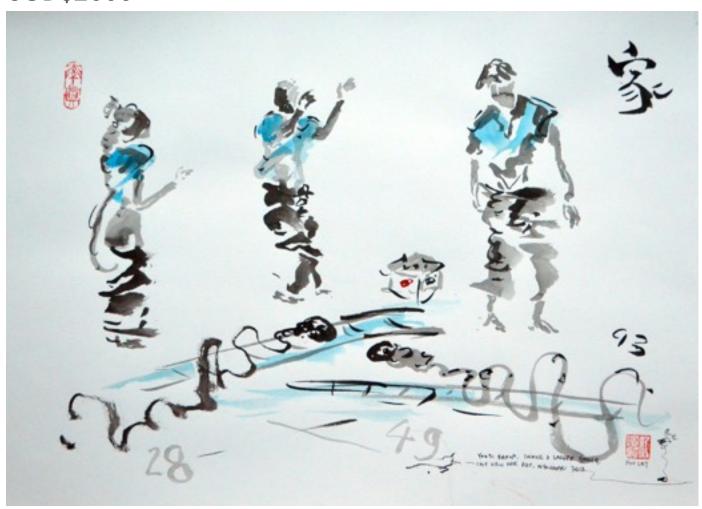

让知一概名为《家》的作品,是北京程两 年報到访察境事,指下当地的椅子衣汤、花依

地面亿汉:"爱得那个两些很可爱。有些 者的衣服,有鸭子也洗阅染业过,布品种但禁 带又纯朴的感觉,家就是让你感到温馨的地 力、像那个地方是自地人的家,希望购买过超 展的人,也可以感受到家的温暖。

另一編創、是她同年前去印度。看到村民 一大堆木材顶在丢上走向乔末目的前面。有

这对我们就市人资言、基个保有罪的新 **尤其我们也不懂得像他们那样。把东西**该