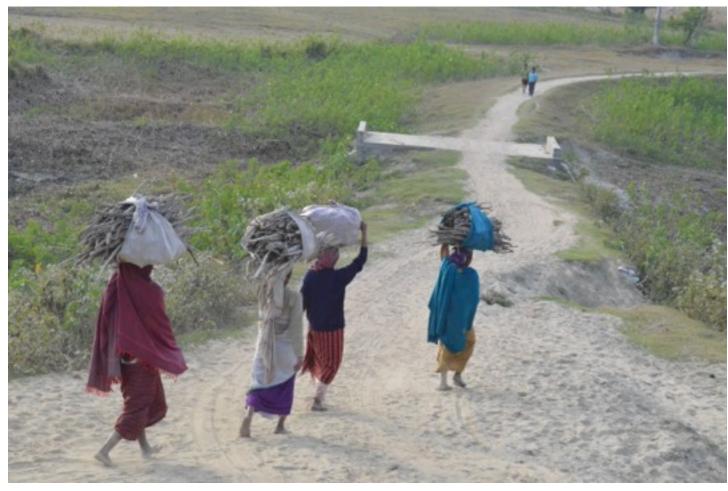

让知一概名为《家》的作品,是北京程两 年報到访察境事,指下当地的椅子衣汤、花依

地面亿汉:"爱得那个两些很可爱。有些 者的衣服,有鸭子也洗阅染业过,布品种但禁 带又纯朴的感觉,家就是让你感到温馨的地 力、像那个地方是自地人的家,希望购买过超 展的人,也可以感受到家的温暖。

另一編創、是她同年前去印度。看到村民 一大堆木材顶在丢上走向乔末目的前面。有

这对我们就市人资言、基个保有罪的新 **尤其我们也不懂得像他们那样。把东西**该

还有一幅而作。是在印度的两个小路、地 在两年类徵成的"木柴"也料旁边。

"是们可以将牛类循环为有效的燃料、灰口收费用水墨商等出它的美,代表了某中的希

从世界官等会的按访之物,处其能发现为 地的小便属然穷。但他们和家人在一起。就是一种快乐,目于我朴识满足、那也是一种快