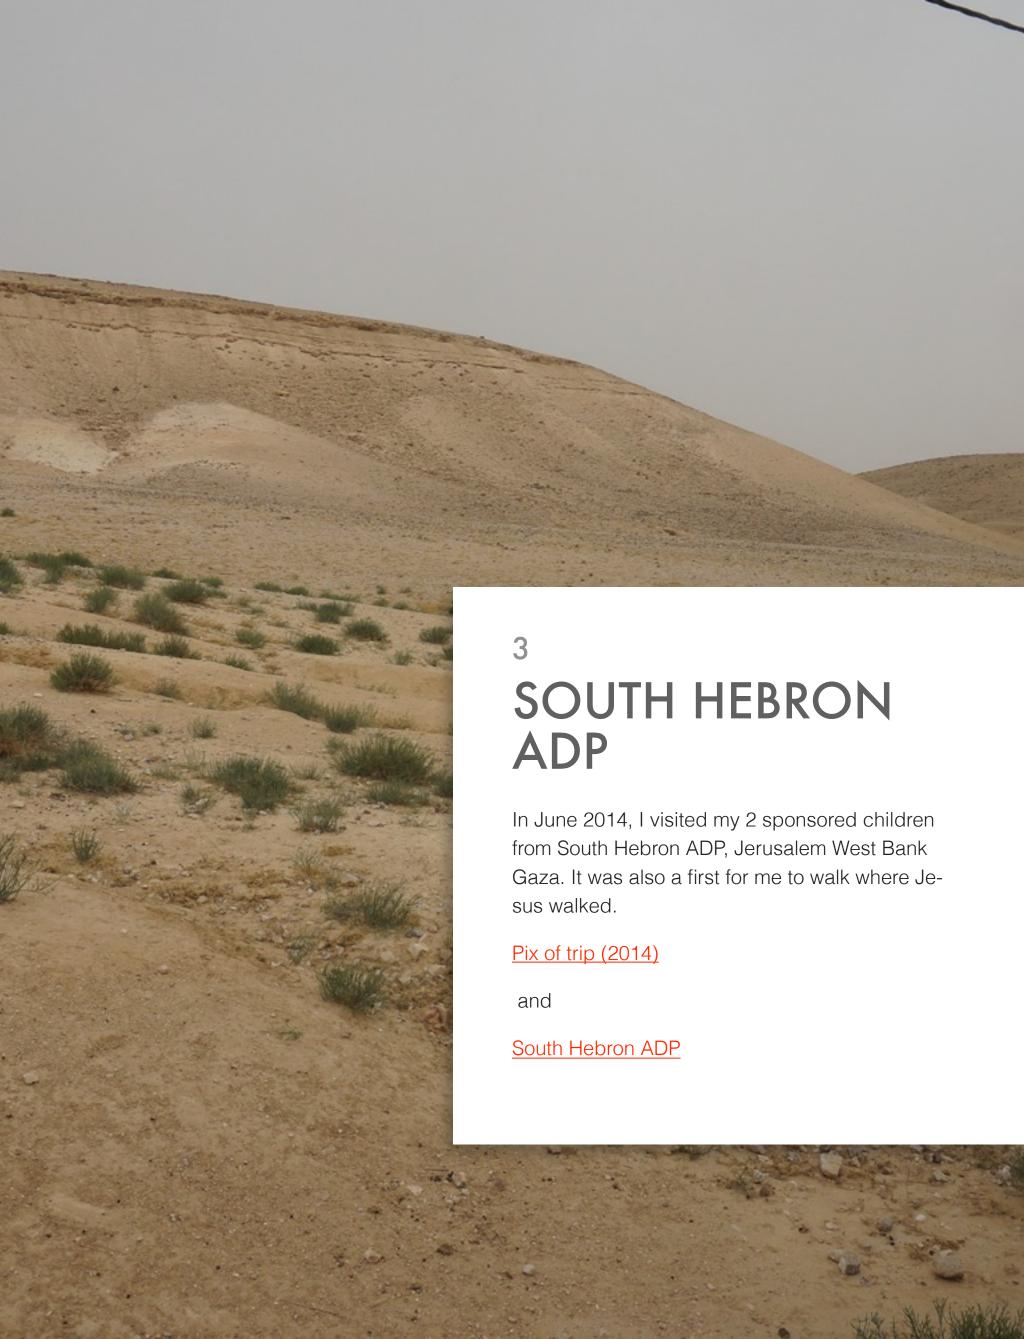

#### KIRIVONG ADP, CAMBODIA 2012

I visited Kirivong ADP, Takeo Cambodia in 2010 and 2012 to see my sponsored children.

The first trip in 2010 was to Bati ADP where my sponsored child, Da was taken from her hometown, Kirivong to Bati.

#### About Kirivong ADP

It was a journey of transformation for me, a child sponsor who came from the city and had little or no idea of how villagers lived..no matter how many times I watched news and read them on the papers. The experience to Bati and later to Kirivong in 2012, left a deep impact on me.