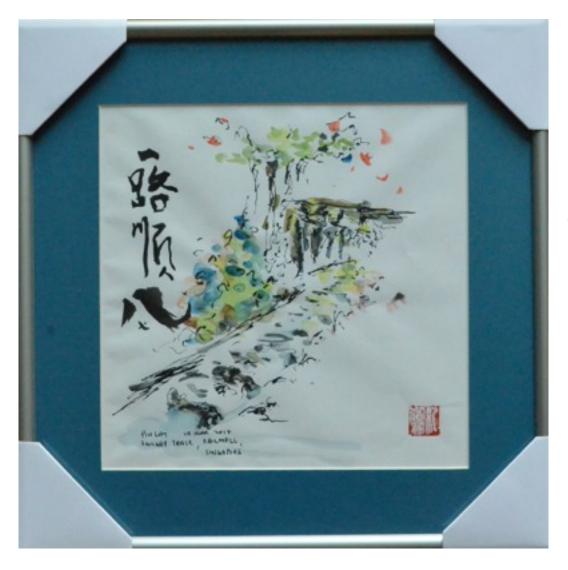

# **PAINTING #39** 35.5X35.5CM SGD\$450

一路顺风, HAVE A SAFE JOURNEY, RAILWAY TRACK, UPPER BT TIMAH, SINGAPORE, 2014