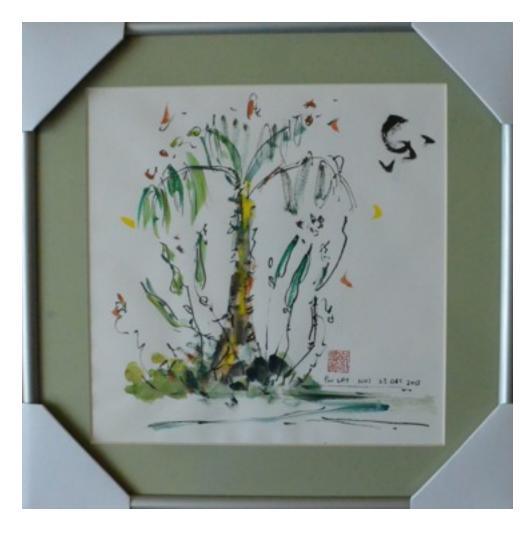

#### PAINTING #31 34X34CM SGD\$450

乐 JOY TREE AT NUS BT TIMAH CAMPUS, 2013

NUBIAN VULTURE, KENYA (SOLD!)

PAINTING #32 31.5X25CM SGD\$400